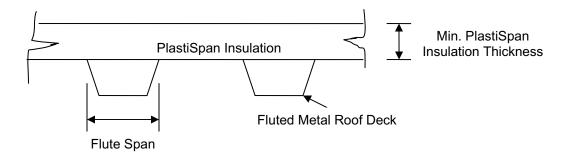

The minimum thickness of PlastiSpan insulation applied directly over a fluted metal roof deck shall be 51 mm (2 inches) or one-half the nominal flute span, whichever is greater.

Figure 2 - PlastiSpan Insulation Minimum Thickness